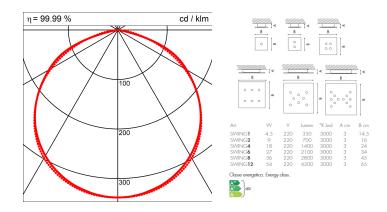

## Absolute Photometry

| System Light flux | 2799.72 Lm         |
|-------------------|--------------------|
| Luminaire output  | 77.80 Lm/W         |
| LiTG class        | A40                |
| CIE flux codes    | 47 79 97 100 100   |
| System power      | 36.0W              |
| Protection class  | Protection class I |
| Protection degree | IP 20              |

#### **Dimensions**

| 450mm/450mm/25mm |
|------------------|
|                  |
| 1 x LED          |
| LED / LED        |
| 36 W             |
| 36 W             |
| 2800 lm          |
| 3000K            |
| 1B               |
| 50000 h          |
|                  |