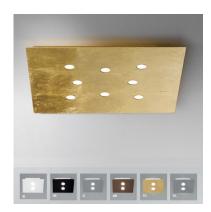

#### **Dimensions**

| 450mm/450mm/25mm |
|------------------|
|                  |
| 1 x LED          |
| LED / LED        |
| 36 W             |
| 36 W             |
| 2800 lm          |
| 3000K            |
| 1B               |
| 50000 h          |
|                  |

#### Description

Ceiling lamp with body/diffuser in 2 mm thick aluminium, housing 220V LEDs not requiring a power supply unit.

Rapid fastening with magnet system.

Available in: white varnish (BI), black varnish (NE), grey varnish (G), mocha varnish (MK), gold leaf (FO).